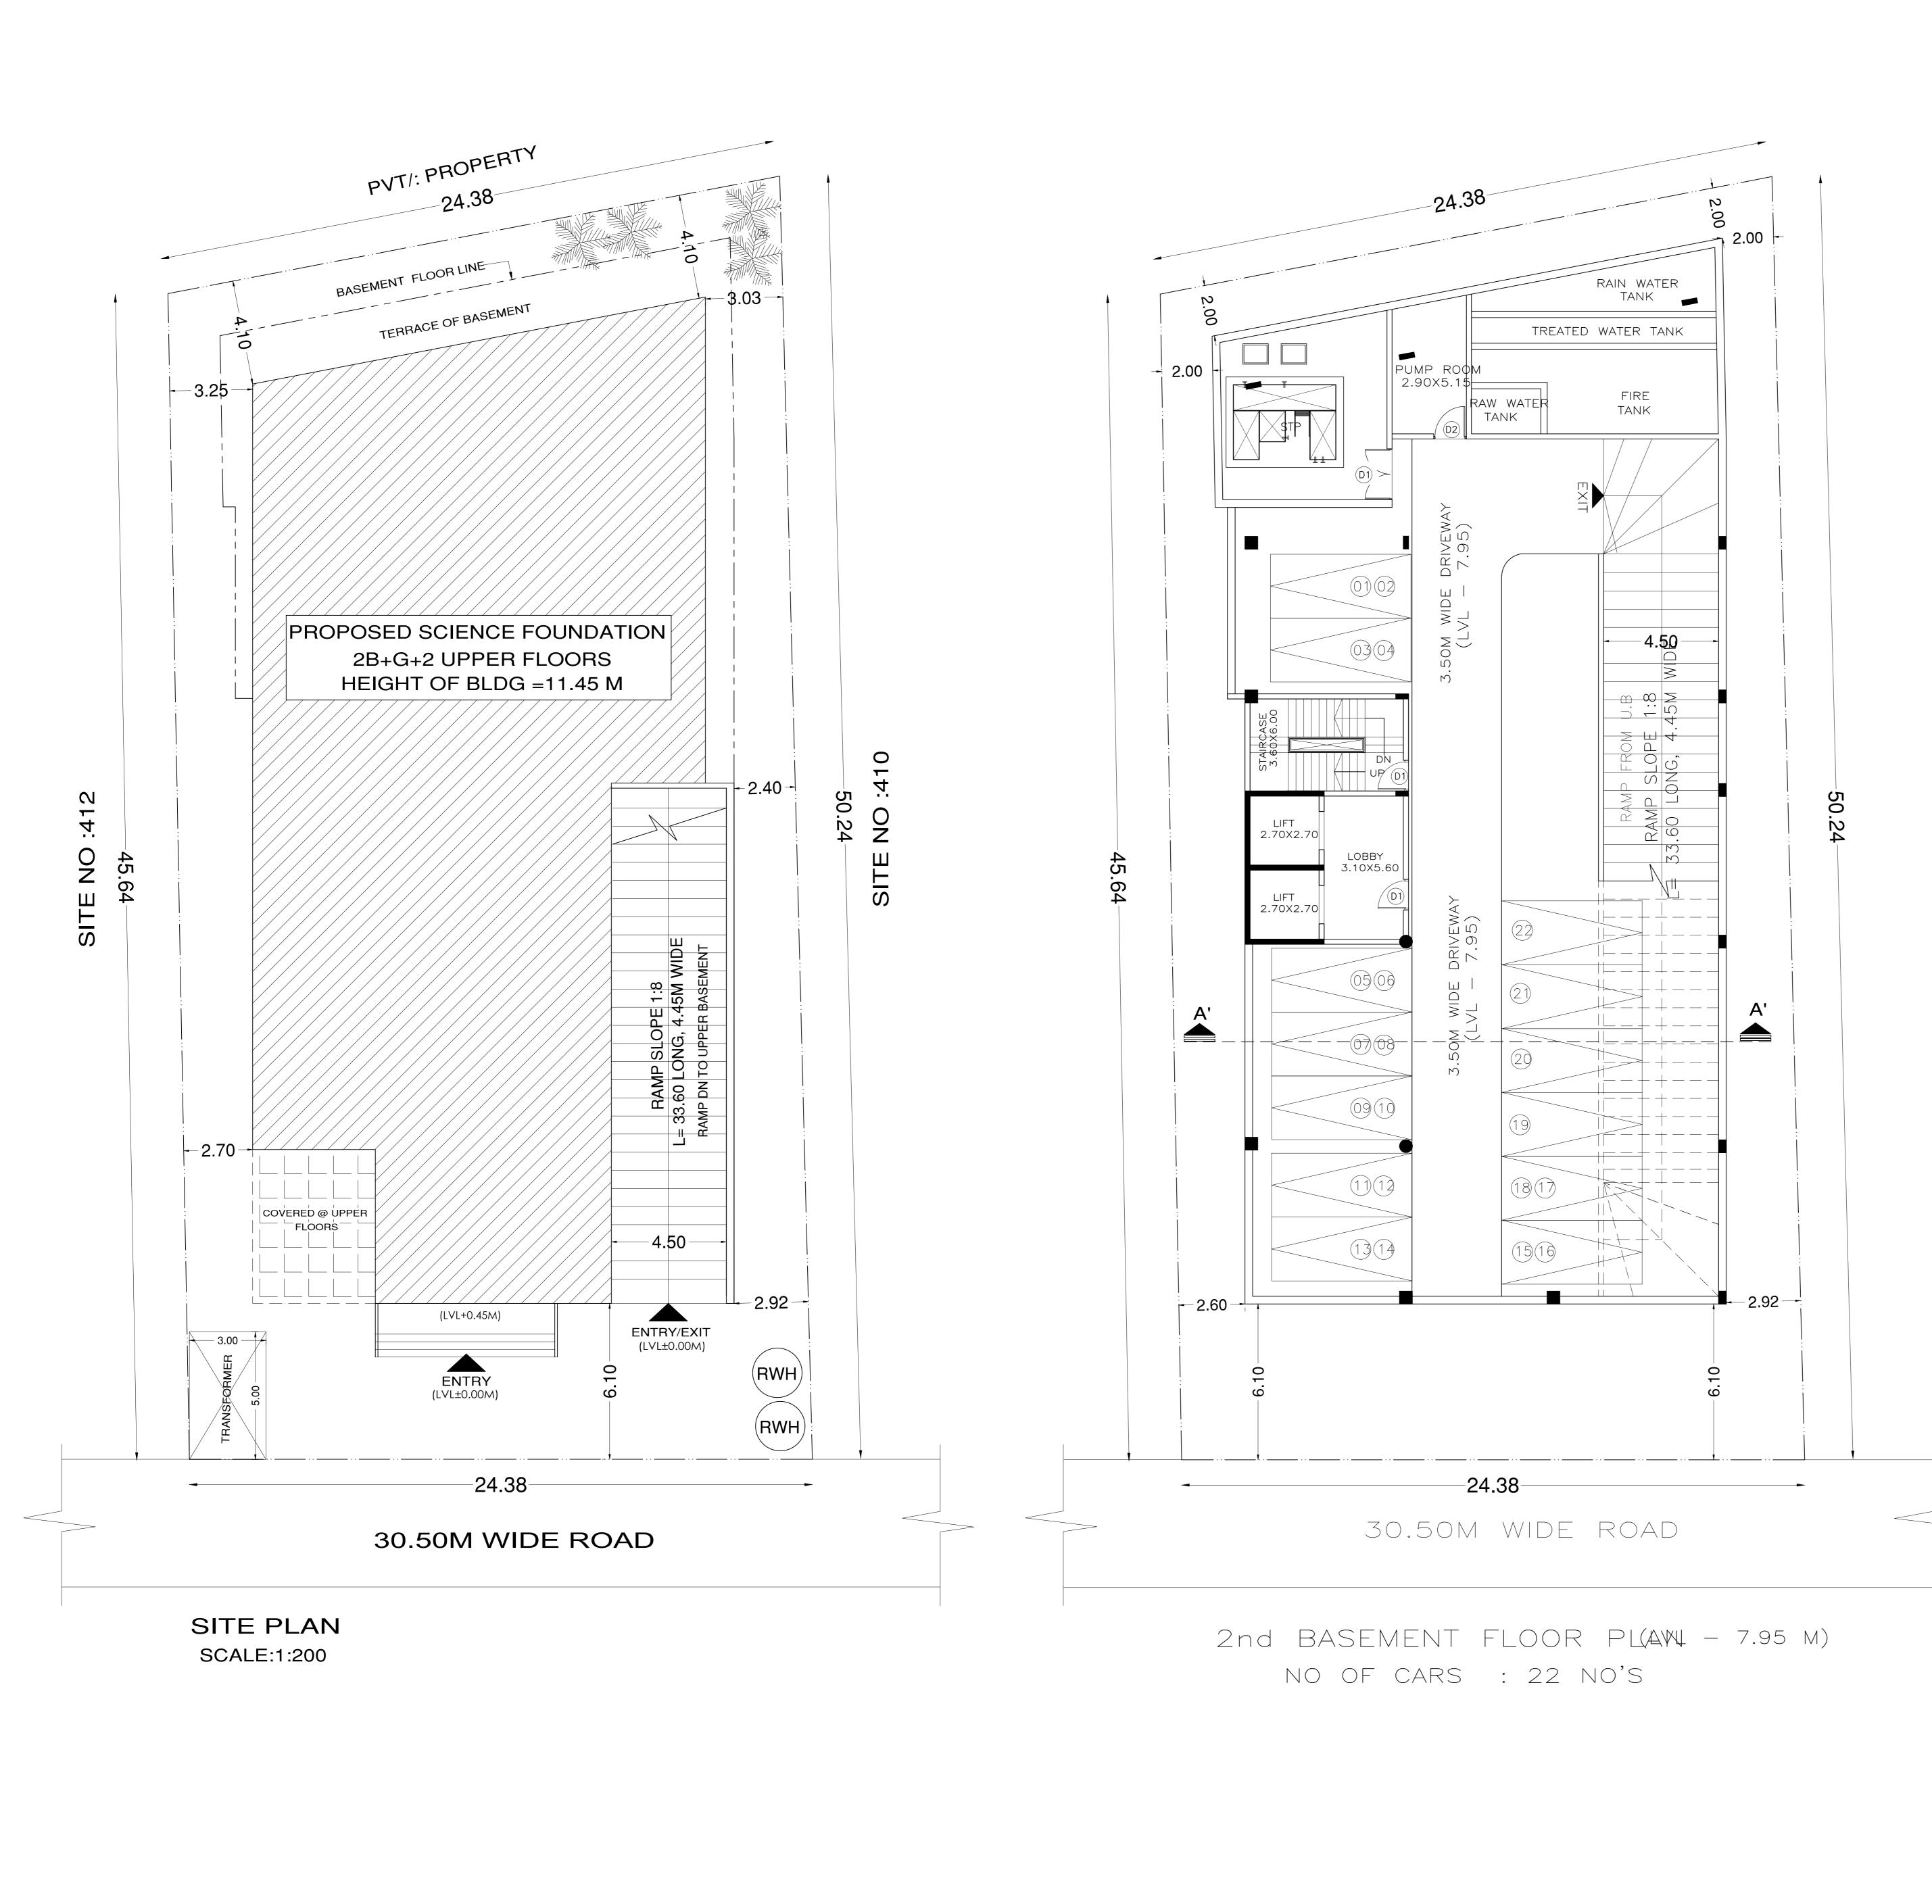

SOUTH

DRAWING TITLE : SITE PLAN AND 2ND BASEMENT FLOOR SHEET NO: 1

This is a system generated drawing as per the soft copy submitted by the Architect/ License Engineer